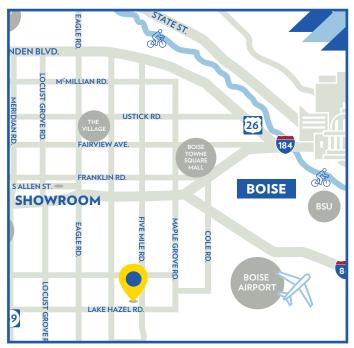

#### Direction to Community:

From I-84 exit on Eagle Road, South on Eagle Rd to Lake Hazel, Left on Lake Hazel, Left on Five Mile, Left on Meyering Lane

Closest Sales Center: Charter Pointe 7543 S. Foremast, Boise, ID